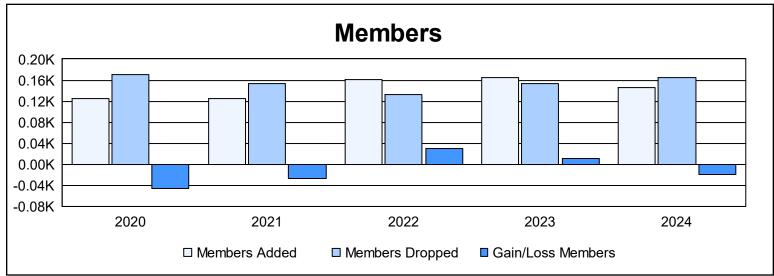

District 5M 1 As of June 2024 Cumulative

| Year      | New<br>Clubs | Dropped<br>Clubs | Gain/<br>Loss<br>Clubs | New<br>Members | Charter<br>Members | Reinstate<br>Members | Transfer<br>Members | Total<br>Member<br>Added | Total<br>Members<br>Dropped | Gain/<br>Loss<br>Members |
|-----------|--------------|------------------|------------------------|----------------|--------------------|----------------------|---------------------|--------------------------|-----------------------------|--------------------------|
| 2019-2020 | 1            | 1                | 0                      | 94             | 23                 | 3                    | 4                   | 124                      | 170                         | -46                      |
| 2020-2021 | 2            | 1                | 1                      | 67             | 46                 | 6                    | 6                   | 125                      | 153                         | -28                      |
| 2021-2022 | 0            | 0                | 0                      | 152            | 0                  | 3                    | 6                   | 161                      | 132                         | 29                       |
| 2022-2023 | 1            | 1                | 0                      | 113            | 34                 | 2                    | 16                  | 165                      | 154                         | 11                       |
| 2023-2024 | 0            | 1                | -1                     | 129            | 3                  | 3                    | 10                  | 145                      | 164                         | -19                      |
| Average   | 1            | 1                | 0                      | 111            | 21                 | 3                    | 8                   | 144                      | 155                         | -11                      |