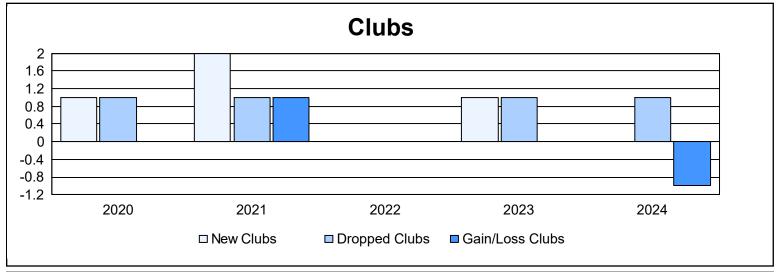

District 5M 1 As of June 2024 Cumulative

| Year      | New<br>Clubs | Dropped<br>Clubs | Gain/<br>Loss<br>Clubs | New<br>Members | Charter<br>Members | Reinstate<br>Members | Transfer<br>Members | Total<br>Member<br>Added | Total<br>Members<br>Dropped | Gain/<br>Loss<br>Members |
|-----------|--------------|------------------|------------------------|----------------|--------------------|----------------------|---------------------|--------------------------|-----------------------------|--------------------------|
| 2019-2020 | 1            | 1                | 0                      | 94             | 23                 | 3                    | 4                   | 124                      | 170                         | -46                      |
| 2020-2021 | 2            | 1                | 1                      | 67             | 46                 | 6                    | 6                   | 125                      | 153                         | -28                      |
| 2021-2022 | 0            | 0                | 0                      | 152            | 0                  | 3                    | 6                   | 161                      | 132                         | 29                       |
| 2022-2023 | 1            | 1                | 0                      | 113            | 34                 | 2                    | 16                  | 165                      | 154                         | 11                       |
| 2023-2024 | 0            | 1                | -1                     | 129            | 3                  | 3                    | 10                  | 145                      | 164                         | -19                      |
| Average   | 1            | 1                | 0                      | 111            | 21                 | 3                    | 8                   | 144                      | 155                         | -11                      |